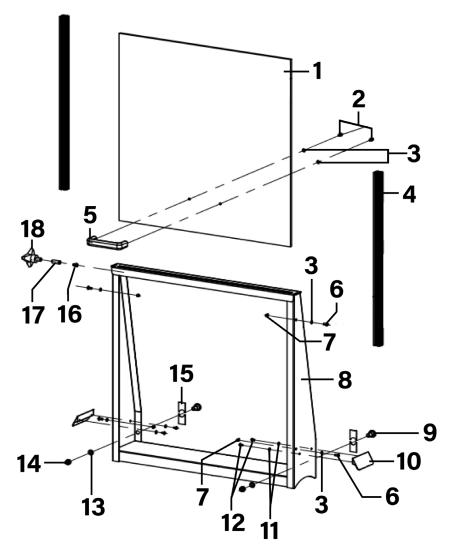

## Safety Guard for PPF301S Model No: PPFSG2

| Item | Part No.       | Description                              |
|------|----------------|------------------------------------------|
| 1    | FUSN-L06103    | PC Board                                 |
| 1    | FUSN-L06102    | PC Board (PPFGS3 ONLY)                   |
| 1    | FUSN-L06104    | PC Board (PPFGS4 ONLY)                   |
| 2    | MSP510.S       | Machine Screw Pan Head Phillips M5 x10mm |
| 3    | FWM5.S         | Flat Washer M5 Zinc                      |
| 4    | FUSN-L20103    | Aluminium Upright                        |
| 4    | FUSN-L20104    | Aluminium Upright (PPFGS4 ONLY)          |
| 5    | FUSN-L20102    | Handle Grip                              |
| 6    | MSP58.S        | Machine Screw Pan Head Phillips M5 X 8mm |
| 7    | FUSN-L03020020 | T-Shape Screw Nut Ø9.5 x 5.5             |
| 8    | FUSN-L0190149  | Frame                                    |
| 8    | FUSN-L0190147  | Frame (PPFGS3 ONLY)                      |
| 8    | FUSN-L0190153  | Frame (PPFGS4 ONLY)                      |

| Item | Part No.       | Description                                              |
|------|----------------|----------------------------------------------------------|
| 9    | FUSN-L0190151  | T-Shape Screw Nut Ø19 x 26.4 x M8 (PPFGSG1&PPFGSG4 ONLY) |
| 9    | FUSN-L0190150  | T-Shape Screw Nut Ø19 x 28.4 x M8 (PPFSG2 ONLY)          |
| 9    | FUSN-L0190148  | T-Shape Screw Nut Ø19 x 30.4 x M8 (PPFGS3 ONLY)          |
| 10   | FUSN-L20101    | Side Grip                                                |
| 11   | FWM4.S         | Flat Washer M4                                           |
| 12   | MSP46.S        | Machine Screw Pan Head Phillips M4 X 6mm                 |
| 13   | FWM8.S         | Flat Washer M8 Zinc                                      |
| 14   | NLN8.S         | Nyloc Nut M8 Zinc                                        |
| 15   | FUSN-L20105    | Fixing Plate                                             |
| 16   | FUSN-L0190085  | Handle Knob Saddle                                       |
| 17   | FUSN-L03010091 | Locking Knob Stud M12 x 35                               |
| 18   | FUSN-L03010086 | Locking Knob                                             |